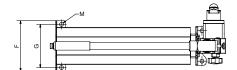

#### PDSA DE

700 bar 40 - 3 cm<sup>3</sup> oil flow 1,8 - 9 I capacity

PDSA-40-DE

PDSA-40-DE L4/L8

PDS-120-DE

| MODEL         | PRESSURE<br>1 <sup>ST</sup> /2 <sup>ND</sup> STAGE | OIL FLOW<br>1 <sup>ST</sup> /2 <sup>ND</sup> STAGE | RESERVOIR<br>CAPACITY | USABLE<br>OIL | DIMENSIONS (mm) |     |       |     |     |     |     |          |    |        |      |
|---------------|----------------------------------------------------|----------------------------------------------------|-----------------------|---------------|-----------------|-----|-------|-----|-----|-----|-----|----------|----|--------|------|
|               | bar                                                | cm³                                                | litres                | litres        | Α               | В   | С     | D   | Е   | F   | G   | Н        | M  | Р      | kg   |
| PDSA-40-DE    | 25/700                                             | 40/3                                               | 1,8                   | 1,6           | 590             | 477 | 435   | 200 | 207 | 130 | 102 | 3/8" NPT | 13 | G 1/2" | 9    |
| PDSA-40-DE L4 | 25/700                                             | 40/2,6                                             | 4                     | 3,2           | 578             | 588 | 471,5 | 201 | 102 | 170 | 145 | 3/8" NPT | 13 | G 1/2" | 12   |
| PDSA-40-DE L8 | 25/700                                             | 40/2,6                                             | 8                     | 6,3           | 578             | 588 | 471,5 | 201 | 102 | 290 | 265 | 3/8" NPT | 13 | G 1/2" | 17,5 |
| PDS-120-DE    | 20/700                                             | 122/4,8                                            | 9                     | 7,5           | 702             | 617 | 326   | 269 | 253 | 220 | -   | 3/8" NPT | -  | G 1/2" | 22,5 |