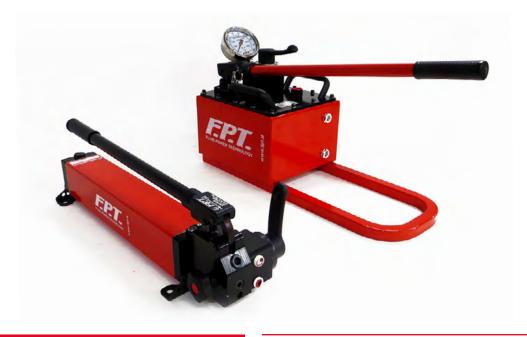

# Two speed hand pump aluminium, for double acting cylinders

#### **CUSTOM PUMPS ON REQUEST**

- High pressure hand pumps manufactured in light alloy of aeronautical grade aluminum to minimize the weight.
- Double stage version for double acting cylinders, with first stage 40 cc flow rate for rapid approach and 3 cc at the second stage. For maximum speed during operations.
- Pressure relief valve integrated in the pump body for maximum operator safety.
- High performance, low weight and excellent ergonomics.
- Integrated pressure gauge connection for direct assembly of measuring instrument.
- Oil filler cap with integrated breather. Tough pins with trough-holes for attachment to machinery or structures.
- Surface treatments to guarantee total reliability in the most difficult environments and maximum duration