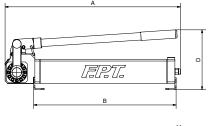

#### PDSA DE

700 bar 40 - 3 cm<sup>3</sup> oil flow 1,8 - 9 I capacity

PDSA-40-DE

PDSA-40-DE L4/L8

PDS-120-DE

| MODEL         | PRESSURE<br>1 <sup>ST</sup> /2 <sup>ND</sup> STAGE | OIL FLOW<br>1 <sup>ST</sup> /2 <sup>ND</sup> STAGE | RESERVOIR<br>CAPACITY | USABLE<br>OIL | DIMENSIONS (mm) |     |       |     |     |     |     |          |    |        |      |
|---------------|----------------------------------------------------|----------------------------------------------------|-----------------------|---------------|-----------------|-----|-------|-----|-----|-----|-----|----------|----|--------|------|
|               | bar                                                | cm³                                                | litres                | litres        | Α               | В   | С     | D   | Е   | F   | G   | Н        | M  | Р      | kg   |
| PDSA-40-DE    | 25/700                                             | 40/3                                               | 1,8                   | 1,6           | 590             | 477 | 435   | 200 | 207 | 130 | 102 | 3/8" NPT | 13 | G 1/2" | 9    |
| PDSA-40-DE L4 | 25/700                                             | 40/2,6                                             | 4                     | 3,2           | 578             | 588 | 471,5 | 201 | 102 | 170 | 145 | 3/8" NPT | 13 | G 1/2" | 12   |
| PDSA-40-DE L8 | 25/700                                             | 40/2,6                                             | 8                     | 6,3           | 578             | 588 | 471,5 | 201 | 102 | 290 | 265 | 3/8" NPT | 13 | G 1/2" | 17,5 |
| PDS-120-DE    | 20/700                                             | 122/4,8                                            | 9                     | 7,5           | 702             | 617 | 326   | 269 | 253 | 220 | -   | 3/8" NPT | -  | G 1/2" | 22,5 |