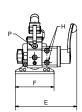

#### PDSA DE

700 bar 40 - 3 cm<sup>3</sup> oil flow 1,8 - 9 I capacity

PDSA-40-DE

PDSA-40-DE L4/L8

PDS-120-DE

| MODEL         | PRESSURE<br>1 <sup>ST</sup> /2 <sup>ND</sup> STAGE | OIL FLOW<br>1 <sup>ST</sup> /2 <sup>ND</sup> STAGE | RESERVOIR<br>CAPACITY | USABLE<br>OIL | DIMENSIONS (mm) |     |       |     |     |     |     |          |    |        |      |
|---------------|----------------------------------------------------|----------------------------------------------------|-----------------------|---------------|-----------------|-----|-------|-----|-----|-----|-----|----------|----|--------|------|
|               | bar                                                | cm³                                                | litres                | litres        | Α               | В   | С     | D   | Е   | F   | G   | Н        | M  | Р      | kg   |
| PDSA-40-DE    | 25/700                                             | 40/3                                               | 1,8                   | 1,6           | 590             | 477 | 435   | 200 | 207 | 130 | 102 | 3/8" NPT | 13 | G 1/2" | 9    |
| PDSA-40-DE L4 | 25/700                                             | 40/2,6                                             | 4                     | 3,2           | 578             | 588 | 471,5 | 201 | 102 | 170 | 145 | 3/8" NPT | 13 | G 1/2" | 12   |
| PDSA-40-DE L8 | 25/700                                             | 40/2,6                                             | 8                     | 6,3           | 578             | 588 | 471,5 | 201 | 102 | 290 | 265 | 3/8" NPT | 13 | G 1/2" | 17,5 |
| PDS-120-DE    | 20/700                                             | 122/4,8                                            | 9                     | 7,5           | 702             | 617 | 326   | 269 | 253 | 220 | -   | 3/8" NPT | -  | G 1/2" | 22,5 |