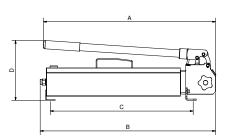

#### PDSA DE

700 bar 40 - 3 cm<sup>3</sup> oil flow 1,8 - 9 I capacity

PDSA-40-DE

PDSA-40-DE L4/L8

PDS-120-DE

| MODEL         | PRESSURE<br>1 <sup>ST</sup> /2 <sup>ND</sup> STAGE | OIL FLOW<br>1 <sup>ST</sup> /2 <sup>ND</sup> STAGE | RESERVOIR<br>CAPACITY | USABLE<br>OIL | DIMENSIONS (mm) |     |       |     |     |     |     |          |    |        |      |
|---------------|----------------------------------------------------|----------------------------------------------------|-----------------------|---------------|-----------------|-----|-------|-----|-----|-----|-----|----------|----|--------|------|
|               | bar                                                | cm³                                                | litres                | litres        | Α               | В   | С     | D   | Е   | F   | G   | Н        | M  | Р      | kg   |
| PDSA-40-DE    | 25/700                                             | 40/3                                               | 1,8                   | 1,6           | 590             | 477 | 435   | 200 | 207 | 130 | 102 | 3/8" NPT | 13 | G 1/2" | 9    |
| PDSA-40-DE L4 | 25/700                                             | 40/2,6                                             | 4                     | 3,2           | 578             | 588 | 471,5 | 201 | 102 | 170 | 145 | 3/8" NPT | 13 | G 1/2" | 12   |
| PDSA-40-DE L8 | 25/700                                             | 40/2,6                                             | 8                     | 6,3           | 578             | 588 | 471,5 | 201 | 102 | 290 | 265 | 3/8" NPT | 13 | G 1/2" | 17,5 |
| PDS-120-DE    | 20/700                                             | 122/4,8                                            | 9                     | 7,5           | 702             | 617 | 326   | 269 | 253 | 220 | -   | 3/8" NPT | -  | G 1/2" | 22,5 |