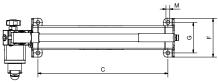

#### PDSA DE

700 bar 40 - 3 cm<sup>3</sup> oil flow 1,8 - 9 I capacity

PDSA-40-DE

PDSA-40-DE L4/L8

PDS-120-DE

| MODEL         | PRESSURE<br>1 <sup>ST</sup> /2 <sup>ND</sup> STAGE | OIL FLOW<br>1 <sup>ST</sup> /2 <sup>ND</sup> STAGE | RESERVOIR<br>CAPACITY | USABLE<br>OIL | DIMENSIONS (mm) |     |       |     |     |     |     |          |    |        |      |
|---------------|----------------------------------------------------|----------------------------------------------------|-----------------------|---------------|-----------------|-----|-------|-----|-----|-----|-----|----------|----|--------|------|
|               | bar                                                | cm³                                                | litres                | litres        | Α               | В   | С     | D   | Е   | F   | G   | Н        | M  | Р      | kg   |
| PDSA-40-DE    | 25/700                                             | 40/3                                               | 1,8                   | 1,6           | 590             | 477 | 435   | 200 | 207 | 130 | 102 | 3/8" NPT | 13 | G 1/2" | 9    |
| PDSA-40-DE L4 | 25/700                                             | 40/2,6                                             | 4                     | 3,2           | 578             | 588 | 471,5 | 201 | 102 | 170 | 145 | 3/8" NPT | 13 | G 1/2" | 12   |
| PDSA-40-DE L8 | 25/700                                             | 40/2,6                                             | 8                     | 6,3           | 578             | 588 | 471,5 | 201 | 102 | 290 | 265 | 3/8" NPT | 13 | G 1/2" | 17,5 |
| PDS-120-DE    | 20/700                                             | 122/4,8                                            | 9                     | 7,5           | 702             | 617 | 326   | 269 | 253 | 220 | -   | 3/8" NPT | -  | G 1/2" | 22,5 |