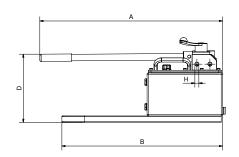

#### PDSA DE

700 bar 40 - 3 cm<sup>3</sup> oil flow 1,8 - 9 I capacity

PDSA-40-DE

PDSA-40-DE L4/L8

PDS-120-DE

| MODEL         | PRESSURE<br>1 <sup>ST</sup> /2 <sup>ND</sup> STAGE | OIL FLOW<br>1 <sup>ST</sup> /2 <sup>ND</sup> STAGE | RESERVOIR<br>CAPACITY | USABLE<br>OIL | DIMENSIONS (mm) |     |       |     |     |     |     |          |    |        |      |
|---------------|----------------------------------------------------|----------------------------------------------------|-----------------------|---------------|-----------------|-----|-------|-----|-----|-----|-----|----------|----|--------|------|
|               | bar                                                | cm³                                                | litres                | litres        | Α               | В   | С     | D   | Е   | F   | G   | Н        | M  | Р      | kg   |
| PDSA-40-DE    | 25/700                                             | 40/3                                               | 1,8                   | 1,6           | 590             | 477 | 435   | 200 | 207 | 130 | 102 | 3/8" NPT | 13 | G 1/2" | 9    |
| PDSA-40-DE L4 | 25/700                                             | 40/2,6                                             | 4                     | 3,2           | 578             | 588 | 471,5 | 201 | 102 | 170 | 145 | 3/8" NPT | 13 | G 1/2" | 12   |
| PDSA-40-DE L8 | 25/700                                             | 40/2,6                                             | 8                     | 6,3           | 578             | 588 | 471,5 | 201 | 102 | 290 | 265 | 3/8" NPT | 13 | G 1/2" | 17,5 |
| PDS-120-DE    | 20/700                                             | 122/4,8                                            | 9                     | 7,5           | 702             | 617 | 326   | 269 | 253 | 220 | -   | 3/8" NPT | -  | G 1/2" | 22,5 |