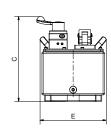

#### PDSA DE

700 bar 40 - 3 cm<sup>3</sup> oil flow 1,8 - 9 I capacity

PDSA-40-DE

PDSA-40-DE L4/L8

PDS-120-DE

| MODEL         | PRESSURE<br>1 <sup>ST</sup> /2 <sup>ND</sup> STAGE | OIL FLOW<br>1 <sup>ST</sup> /2 <sup>ND</sup> STAGE | RESERVOIR<br>CAPACITY | USABLE<br>OIL | DIMENSIONS (mm) |     |       |     |     |     |     |          |    |        |      |
|---------------|----------------------------------------------------|----------------------------------------------------|-----------------------|---------------|-----------------|-----|-------|-----|-----|-----|-----|----------|----|--------|------|
|               | bar                                                | cm³                                                | litres                | litres        | Α               | В   | С     | D   | Е   | F   | G   | Н        | M  | Р      | kg   |
| PDSA-40-DE    | 25/700                                             | 40/3                                               | 1,8                   | 1,6           | 590             | 477 | 435   | 200 | 207 | 130 | 102 | 3/8" NPT | 13 | G 1/2" | 9    |
| PDSA-40-DE L4 | 25/700                                             | 40/2,6                                             | 4                     | 3,2           | 578             | 588 | 471,5 | 201 | 102 | 170 | 145 | 3/8" NPT | 13 | G 1/2" | 12   |
| PDSA-40-DE L8 | 25/700                                             | 40/2,6                                             | 8                     | 6,3           | 578             | 588 | 471,5 | 201 | 102 | 290 | 265 | 3/8" NPT | 13 | G 1/2" | 17,5 |
| PDS-120-DE    | 20/700                                             | 122/4,8                                            | 9                     | 7,5           | 702             | 617 | 326   | 269 | 253 | 220 | -   | 3/8" NPT | -  | G 1/2" | 22,5 |