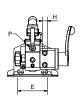

#### PDSA DE

700 bar 40 - 3 cm<sup>3</sup> oil flow 1,8 - 9 I capacity

PDSA-40-DE

PDSA-40-DE L4/L8

PDS-120-DE

| MODEL         | PRESSURE<br>1 <sup>ST</sup> /2 <sup>ND</sup> STAGE | OIL FLOW<br>1 <sup>ST</sup> /2 <sup>ND</sup> STAGE | RESERVOIR<br>CAPACITY | USABLE<br>OIL | DIMENSIONS (mm) |     |       |     |     |     |     |          |    |        |      |
|---------------|----------------------------------------------------|----------------------------------------------------|-----------------------|---------------|-----------------|-----|-------|-----|-----|-----|-----|----------|----|--------|------|
|               | bar                                                | cm³                                                | litres                | litres        | Α               | В   | С     | D   | Е   | F   | G   | Н        | M  | Р      | kg   |
| PDSA-40-DE    | 25/700                                             | 40/3                                               | 1,8                   | 1,6           | 590             | 477 | 435   | 200 | 207 | 130 | 102 | 3/8" NPT | 13 | G 1/2" | 9    |
| PDSA-40-DE L4 | 25/700                                             | 40/2,6                                             | 4                     | 3,2           | 578             | 588 | 471,5 | 201 | 102 | 170 | 145 | 3/8" NPT | 13 | G 1/2" | 12   |
| PDSA-40-DE L8 | 25/700                                             | 40/2,6                                             | 8                     | 6,3           | 578             | 588 | 471,5 | 201 | 102 | 290 | 265 | 3/8" NPT | 13 | G 1/2" | 17,5 |
| PDS-120-DE    | 20/700                                             | 122/4,8                                            | 9                     | 7,5           | 702             | 617 | 326   | 269 | 253 | 220 | -   | 3/8" NPT | -  | G 1/2" | 22,5 |