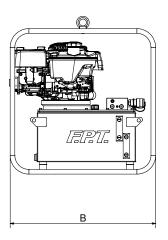

| MOTOR                        | OILTANK<br>Capacity | DIMENSIONS (mm) |     |     | WEIGHT |
|------------------------------|---------------------|-----------------|-----|-----|--------|
|                              |                     | А               | В   | С   | kg     |
| 4 STROKE<br>PETROL<br>ENGINE | 10                  | 470             | 600 | 625 | 39,8   |
|                              | 20                  | 470             | 620 | 675 | 53     |
|                              | 40                  | 750             | 555 | 675 | 65     |
|                              | 60                  | 1000            | 555 | 675 | 97,5   |
|                              | 100                 | 1000            | 700 | 755 | 174,5  |

Pneumatic and Electric pump's dimensions - WITH CAGE

83 .