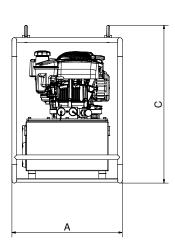

| MOTOR                        | OILTANK<br>Capacity | DIMENSIONS (mm) |     |     | WEIGHT |
|------------------------------|---------------------|-----------------|-----|-----|--------|
|                              |                     | А               | В   | С   | kg     |
| 4 STROKE<br>PETROL<br>ENGINE | 10                  | 470             | 600 | 625 | 39,8   |
|                              | 20                  | 470             | 620 | 675 | 53     |
|                              | 40                  | 750             | 555 | 675 | 65     |
|                              | 60                  | 1000            | 555 | 675 | 97,5   |
|                              | 100                 | 1000            | 700 | 755 | 174,5  |

Pneumatic and Electric pump's dimensions - WITH CAGE

83 .