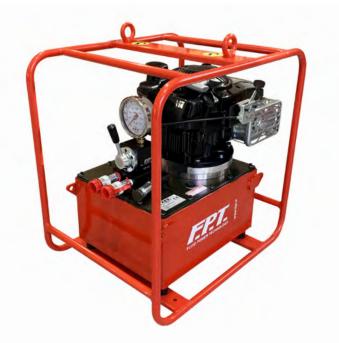

• The whole series is equipped with a protective cage that simplifies transport and lifting and protects the hydraulic pump on construction sites.

• Wide range of accessories, supplied without quick couplers.

## **FPT-MS**

700 bar Single – double stage 1,8/0,9 - 7,5/0,9 l/min oil flow 10 to 25 l oiltank

FPT-MS

| MODEL   | PRESSURE<br>RATING 1st/2nd<br>STAGE | OIL DISPLACEMENT<br>1st/2nd STAGE | MOTOR                  |  |
|---------|-------------------------------------|-----------------------------------|------------------------|--|
|         | bar                                 | l/min                             |                        |  |
| FPT1-MS | 100 / 700                           | 1,8 / 0,9                         | 4 STROKE PETROL ENGINE |  |
| FPT2-MS | 700                                 | 1,8                               | 4 STROKE PETROL ENGINE |  |
| FPT5-MS | 70 / 700                            | 4,5 / 1,8                         | 4 STROKE PETROL ENGINE |  |
| FPT9-MS | 70 / 700                            | 7,5 / 0,9                         | 4 STROKE PETROL ENGINE |  |