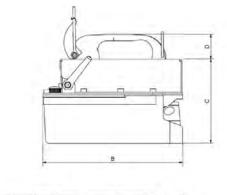

## **FPT BATT**

700 bar Double stage Battery powered 0,6 and 1 I oiltank

FPT BATT

| CORDLESS BATTERY HYDRAULIC PUMPS SERIES FPT-BATT |                                                                      |                             |                         |                |               |                  |                |     |     |    |     |     |               |             |     |
|--------------------------------------------------|----------------------------------------------------------------------|-----------------------------|-------------------------|----------------|---------------|------------------|----------------|-----|-----|----|-----|-----|---------------|-------------|-----|
| MODEL                                            | DESCRIPTION                                                          | PRESSURE<br>1°- 2°<br>STAGE | FLOW<br>1°- 2°<br>STAGE | MOTOR          | BATTERY       | TANK<br>CAPACITY | DIMENSION (mm) |     |     |    |     |     | OIL<br>OUTLET | WEIGHT      |     |
|                                                  |                                                                      | bar                         | l/min                   |                |               | liters           | Α              | В   | С   | D  | Е   | F   | G             |             | kg  |
| 31FPT-BATT0,6SE                                  | Cordless Battery<br>pump including<br>battery and battery<br>charger | 20 / 700                    | 0,7 / 0,06              | 14,4 V - 199 W | 14,4 V - 4 Ah | 0,6              | 102            | 242 | 148 |    |     |     | 88            | 3/8"<br>NPT | 4,5 |
| 31FPT-BATT1,0SE                                  |                                                                      | 20 / 700                    | 0,7 / 0,06              |                |               | 1                |                | 292 | 168 | 43 | 122 | 102 | 108           |             | 5   |