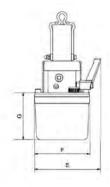

## **FPT BATT**

700 bar Double stage Battery powered 0,6 and 1 I oiltank

FPT BATT

| CORDLESS BATTERY HYDRAULIC PUMPS SERIES FPT-BATT |                                                                      |                             |                         |                |               |                  |                |     |     |    |     |     |               |             |     |
|--------------------------------------------------|----------------------------------------------------------------------|-----------------------------|-------------------------|----------------|---------------|------------------|----------------|-----|-----|----|-----|-----|---------------|-------------|-----|
| MODEL                                            | DESCRIPTION                                                          | PRESSURE<br>1°- 2°<br>STAGE | FLOW<br>1°- 2°<br>STAGE | MOTOR          | BATTERY       | TANK<br>CAPACITY | DIMENSION (mm) |     |     |    |     |     | OIL<br>OUTLET | WEIGHT      |     |
|                                                  |                                                                      | bar                         | l/min                   |                |               | liters           | Α              | В   | С   | D  | Е   | F   | G             |             | kg  |
| 31FPT-BATT0,6SE                                  | Cordless Battery<br>pump including<br>battery and battery<br>charger | 20 / 700                    | 0,7 / 0,06              | 14,4 V - 199 W | 14,4 V - 4 Ah | 0,6              | 102            | 242 | 148 |    |     |     | 88            | 3/8"<br>NPT | 4,5 |
| 31FPT-BATT1,0SE                                  |                                                                      | 20 / 700                    | 0,7 / 0,06              |                |               | 1                |                | 292 | 168 | 43 | 122 | 102 | 108           |             | 5   |