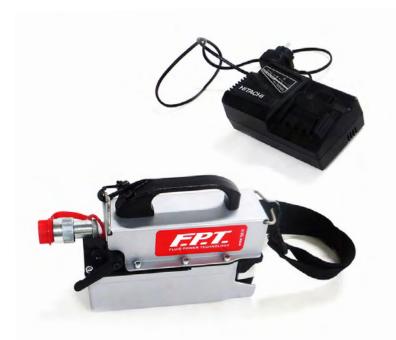

## FPT BATT | Cordless battery hydraulic pumps

## Super light and portable

## CUSTOM HYDRAULIC PUMPS ON REQUEST

- Battery powered pump for operating single acting cylinders and tools.
- Cordless Battery Hydraulic Pumps with double stage configuration to maximize efficiency during operations.
- Battery powered: light, portable and equipped with shoulder strap for maximum Handling.
- Start button is located on the handle for easy use.
- The battery is lithium ion. Battery and battery charger are accessories that can be ordered separately.
- $\bullet$  The optimal temperature range is 15  $^{\circ}$  C  $\div$  40  $^{\circ}$  C. The oil to be used is ISO VG-10 mineral hydraulic.

## **FPT BATT**

700 bar Double stage Battery powered 0,6 and 1 I oiltank

FPT BATT

| CORDLESS BATTERY HYDRAULIC PUMPS SERIES FPT-BATT |                                                                      |                             |                         |                |               |                  |                |     |     |    |     |     |               |             |     |
|--------------------------------------------------|----------------------------------------------------------------------|-----------------------------|-------------------------|----------------|---------------|------------------|----------------|-----|-----|----|-----|-----|---------------|-------------|-----|
| MODEL                                            | DESCRIPTION                                                          | PRESSURE<br>1°- 2°<br>STAGE | FLOW<br>1°- 2°<br>STAGE | MOTOR          | BATTERY       | TANK<br>CAPACITY | DIMENSION (mm) |     |     |    |     |     | OIL<br>OUTLET | WEIGHT      |     |
|                                                  |                                                                      | bar                         | l/min                   |                |               | liters           | Α              | В   | С   | D  | Е   | F   | G             |             | kg  |
| 31FPT-BATT0,6SE                                  | Cordless Battery<br>pump including<br>battery and battery<br>charger | 20 / 700                    | 0,7 / 0,06              | 14,4 V - 199 W | 14,4 V - 4 Ah | 0,6              | 102            | 242 | 148 |    |     |     | 88            | 3/8"<br>NPT | 4,5 |
| 31FPT-BATT1,0SE                                  |                                                                      | 20 / 700                    | 0,7 / 0,06              |                |               | 1                |                | 292 | 168 | 43 | 122 | 102 | 108           |             | 5   |